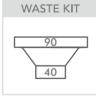

#### Installation

Manufacture

| Fixings          | Topmount clips supplied                          |
|------------------|--------------------------------------------------|
| Template         | N/A                                              |
| Min Cabinet Size | 280mm (allows 30mm on either side for hinges)    |
| Waste Holes      | 1 x 90mm round<br>Compatible with waste disposal |

### **Plumbing**

| Waste Fittings | 1 x 90mm basket wastes included  |
|----------------|----------------------------------|
| Overflow       | Designer Badge style, included   |
|                | Compliant at 15L/Min (250ml/sec) |

#### Replacement Parts

Full Waste Kit + O/Flow: BFDWK Plug/Basket: BFDBASKET Top Mount Clips: ICC6B **BFDOFP** Overflow Badge:

| <b>Optional</b> | Accesso | ries |
|-----------------|---------|------|
| Ophonai         | 700030  | 1103 |