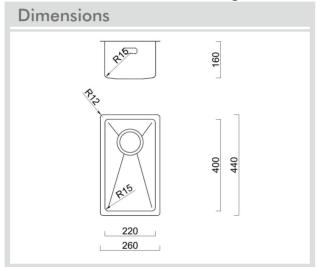

# BURNS FERRALL

**PROFILE** 

| MATERIAL        |
|-----------------|
| 304             |
| Stainless Steel |

| Specifications    |                            |  |  |  |
|-------------------|----------------------------|--|--|--|
| Description       | Single Bowl                |  |  |  |
| Overall Sink Size | 260mm x 440mm x 160mm deep |  |  |  |
| Bowl Dimensions   | 220mm x 400mm x 160mm deep |  |  |  |