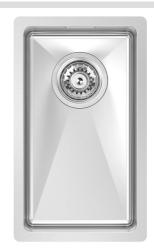

## BDM260 Burns & Ferrall Single bowl

# BURNS FERRALL

**PROFILE** 

| MATERIAL        |
|-----------------|
| 304             |
| Stainless Steel |

| Specifications    |                            |  |  |  |
|-------------------|----------------------------|--|--|--|
| Description       | Single Bowl                |  |  |  |
| Overall Sink Size | 260mm x 440mm x 160mm deep |  |  |  |
| Bowl Dimensions   | 220mm x 400mm x 160mm deep |  |  |  |